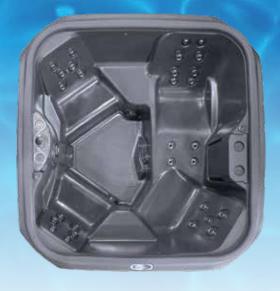

The Stream is a new generation spa. It's roominess exudes unparalleled comfort. It's 100% accessibility exudes piece of mind and above all, it's extremely affordably.

The *Stream* was engineered to combine comfort and roominess. It was designed with multiple seating options for massage variety and to accommodate different body shapes and sizes. It also has an oversized footwell for added leg comfort. The lounger is unique in that it can be used by a single person or with a second person relaxing at the other end. The lounge chairs are extremely roomy, as well, and two are equipped with armrests for added seating comfort. The *Stream* also has two cool down seats that provide a break from your massage or simply, a chance to cool down a bit without having to exit the spa.

Seating: 3 Lounge Chairs

1 Dual Function Lounger 2 Step In / Cool Down Seats

**Jets:** 32 Adjustable, Stainless Steel Jets

1 4-Way Turbo Diverter Jet

Waterfall: Cascading with LED Back Lighting

Lighting: Internal Wall LED Lighting and LED Main Light