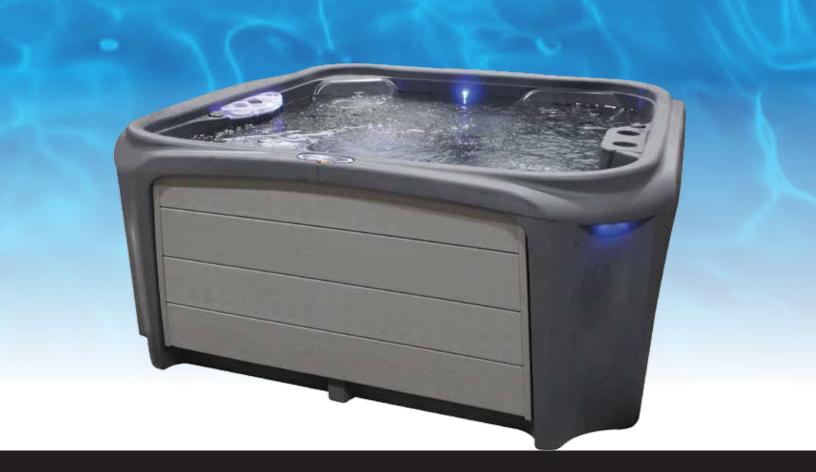

The Stream is a new generation spa. It's roominess exudes unparalleled comfort. It's 100% accessibility exudes piece of mind and above all, it's extremely affordably.

The *Stream* was engineered to combine comfort and roominess. It was designed with multiple seating options for massage variety and to accommodate different body shapes and sizes. It also has an oversized footwell for added leg comfort. The lounger is unique in that it can be used by a single person or with a second person relaxing at the other end. The lounge chairs are extremely roomy, as well, and two are equipped with armrests for added seating comfort. The *Stream* also has two cool down seats that provide a break from your massage or simply, a chance to cool down a bit without having to exit the spa.

The *Stream* was designed with a contemporary look that you will be proud to display in your backyard. It has the ambiance of an LED backlit, cascading waterfall which is enhanced by external LED sconce lighting in each corner of the spa.

Power Requirements Volts/Amps: 120v/15amp / 240v/min 30amp

Electrical Certification: ETL Can. / ETL U.S.

Cover: Premium Vinyl 4/2 Pitch

CABINET COLOR: DEEP COOL GREY PANEL INSERT COLOR: COOL GREY

Colors shown may not be exact