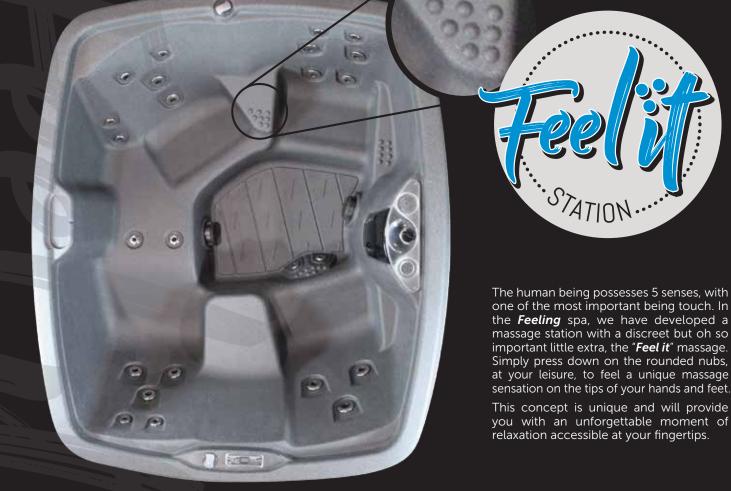

The layout of the *Feeling* follows a traditional pattern with added versatility. You can relax in either of the two opposing lounge chairs or you can stretch your legs out and lay back in the full length lounge chair. The lounge chair also enables you to swing your legs around, sit up and enjoy a family conversation. The *Feeling* also contains a step in / cool down seat for easier and safer entering and exiting to and from the spa. This step also doubles as a cool down seat. If total emersion in the water makes you feel a bit overheated, sit on the cool down seat and enjoy the hot water comfort under your terms.