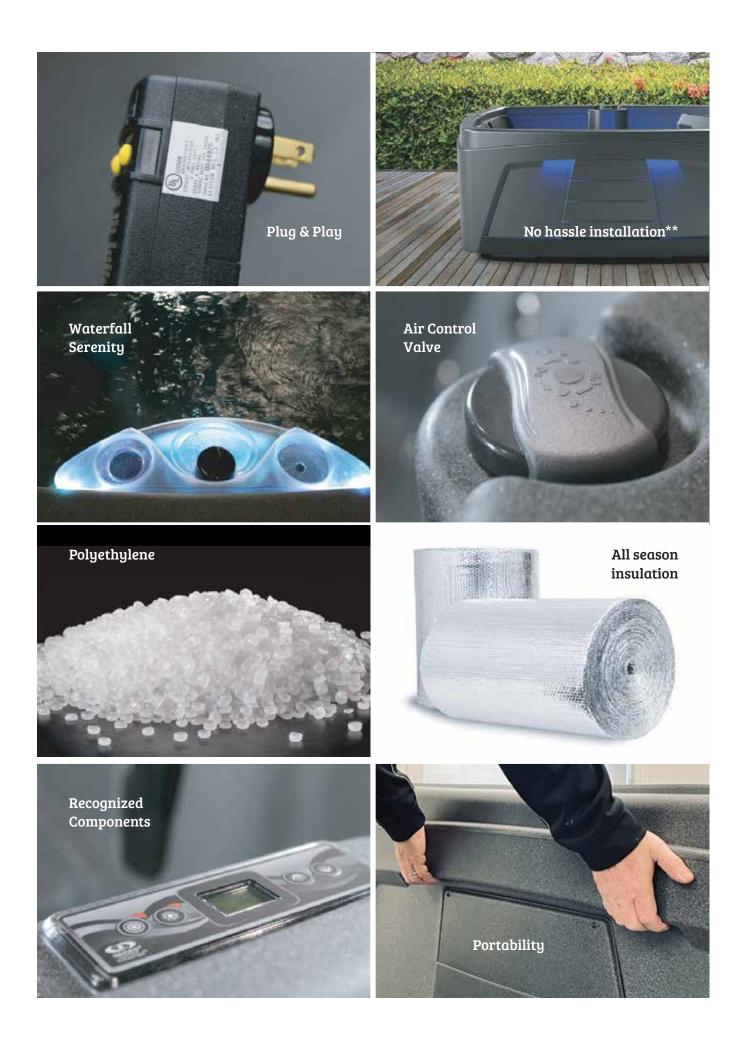

The *Feeling* is a true "Plug & Play" portable spa. It needs no special site preparation\*\*. The bottom of the *Feeling* is totally protected and the spa can be set on any solid level surface. No electrician is needed. The *Feeling* comes standard with a 15', 120V GFCI protected cord that is ready to be plugged into a dedicated 15 amp standard wall receptacle. For those who plan to use their spa for long periods of time in cold weather, it can also be converted to 240V\* operation for better heating efficiency. The *Feeling* is very portable. It weighs approximately 350 lbs., dry weight, and it has built in hand recesses for easy lifting and handling. It can easily be transported in the back of most pick-up trucks, on a small trailer or in a moving truck so you don't ever have to worry about leaving your spa behind again. If your are looking for simplicity, comfort, quality, portability and affordability, *we can provide the best feeling!* 

#### BUILT TO LAST A lifetime

- Virtually indestructible
- No cracking or chipping
- Easy surface care and repair

## **TRULY PORTABLE**

- Light weight
- Fits through most doorways
- Easy to transport

#### NO HASSLE Installation

- No site preparation required \*\*
- Sits on any solid, level surface
- No electrician required (120V)\*

PARTS & LABOR on Pump, SPA Pack & Plumbing

**ON SHELL** 

\* A certified electrician is required for a 240V conversion.

\*\* The ground must be well-leveled.

Image for reference only. Colors and specifications may vary. PROUDLY MADE IN