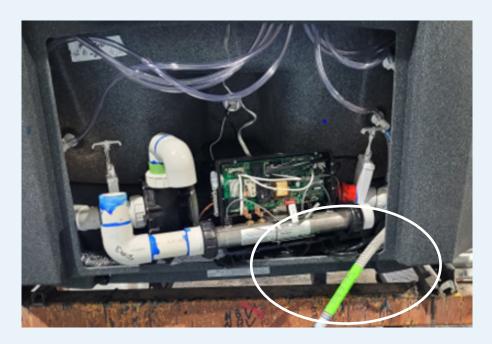

## **DRAINING VALVE LOCATION**

To help you clean your spa, we've added a **draining valve**.

Here's where it's located on the Storm spa

The drain hose, identified by a **green sticker**, is located to the right.

In some cases, it may be hidden behind spapack or pump.