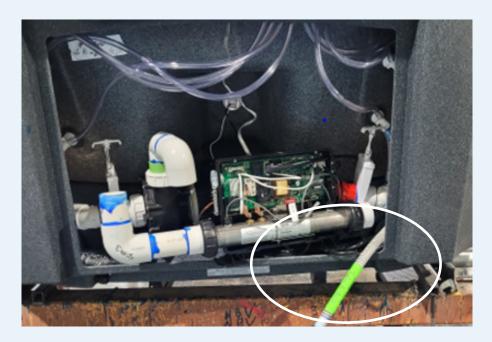

## **DRAINING VALVE LOCATION**

To help you clean your spa, we've added a **draining valve**.

Here's where it's located on the Storm spa

The drain hose, identified by a **green sticker**, is located to the right.

In some cases, it may be hidden behind spapack or pump.