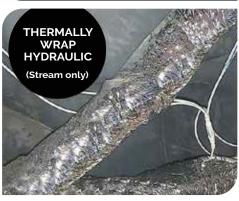

Waterfall **LED Lighting Exterior Sconce LED Corner Lighting** 

**OPTION:** 240V with 4bhp pump ASK YOUR REP FOR DELAY.

White

option

## fantomspas.com/en\_us

**Size:** 83" x 78" x 34" (210,8 x 198 x 86,4 cm) Estimated Dry Weight: 515 lbs / 233.6 kg

Estimated Water Capacity: 330 US gal / 1,249 L Estimated Full Weight: 3,270 lbs / 1,483 kg

Structure: Rotationally Molded Polyethylene

& wood frame Seating: 3 Lounge Chairs,

1 Dual Function Lounger

2 Step In / Cool Down Seats 32 Adjustable, Stainless Steel Jets

1 4-Way Turbo Diverter Jet

**Lighting:** Internal Wall LED Lighting

and LED Main Light

Quadruple Waterfall LED Lighting

Exterior Sconce LED Corner Lighting

**OPTION: 240V with 4bhp pump** 





White Shell

option













The Best Shell in the Industry





























innovaspa.com/en\_us 1-866-995-8646 / 1-450-565-5544 ext. 229