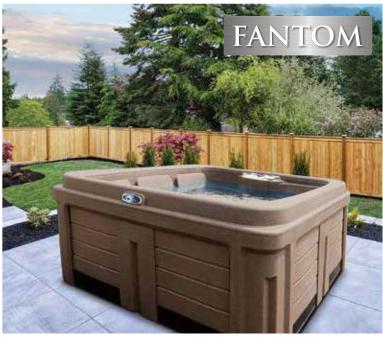

## fantomspas.com/en\_us

**Size:** 83" x 78" x 34" (210,8 x 198 x 86,4 cm) Estimated Dry Weight: 515 lbs / 233.6 kg

Estimated Water Capacity: 330 US gal / 1,249 L Estimated Full Weight: 3,270 lbs / 1,483 kg

Structure: Rotationally Molded Polyethylene

& wood frame Seating: 3 Lounge Chairs,

1 Dual Function Lounger

2 Step In / Cool Down Seats 32 Adjustable, Stainless Steel Jets

1 4-Way Turbo Diverter Jet

**Lighting:** Internal Wall LED Lighting

and LED Main Light

Quadruple Waterfall LED Lighting

Exterior Sconce LED Corner Lighting

**OPTION: 240V with 4bhp pump** 

White Shell

option

The Best Shell in the Industry

innovaspa.com/en\_us 1-866-995-8646 / 1-450-565-5544 ext. 229