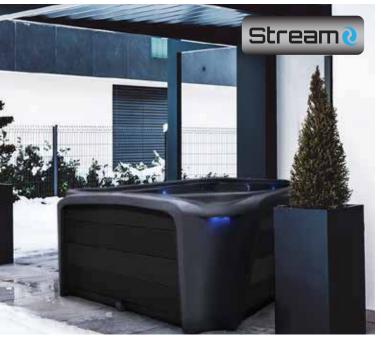

# WHAT'S IN YOUR SPA?

Insulation: . Thermo Layer

Cascading with LED Back Lighting Waterfall:

**Drain Valve:** Included **Equipment Pack:** Balboa VS300 Top Side Control: Balboa VL260 . 2.0hpr, 2 Speed M7 St St - 1.0kw/4.0kw

Power Requirements Volts/Amps: . . 120v/15amp / 240v/40-50amp conv.

ETL Can. / ETL U.S. Electrical Certification: Premium Vinyl 4/2 Pitch

#### It's as earn as two, three one,

Images for reference only. Colors and specifications may vary.

**Size:** 85" x 71" x 34" (215,9 x 180,3 x 86,4 cm) Estimated Dry Weight: 320 lbs / 145.2 kg

Estimated Water Capacity: 275 US gal / 1,041 L

Estimated Filled Weight: 2,600 lbs / 1,179 kg **Structure:** Rotationally Molded Polyethylene

Seating: 2 Captains Chairs,

1 Tri-Seat bench/Lounge, 1 Step In/Cool Down

Jets: 20 Adjustable, Stainless Steel Jets

Lighting: Triple LED Main Light,

Quadruple Waterfall LED, Backlighting, External Corner Sconce LED

Lighting