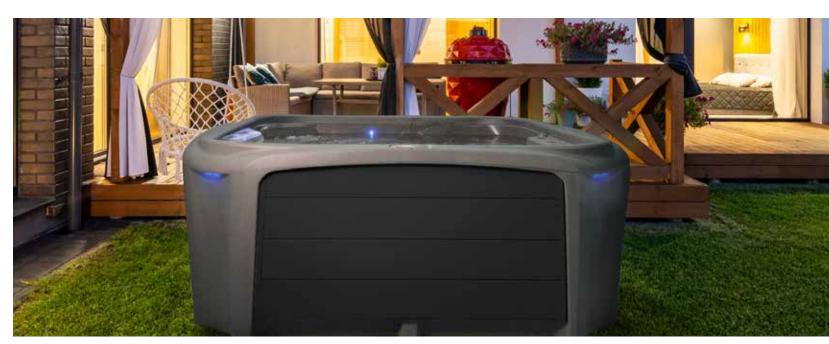

# WHAT'S IN YOUR SPA?

Insulation: . Thermo Layer

Cascading with LED Back Lighting Waterfall:

**Drain Valve:** Included **Equipment Pack:** Balboa VS300 Top Side Control: Balboa VL260 . 2.0hpr, 2 Speed M7 St St - 1.0kw/4.0kw

Lighting: Triple LED Main Light,

Quadruple Waterfall LED, Backlighting, External Corner Sconce LED

Lighting