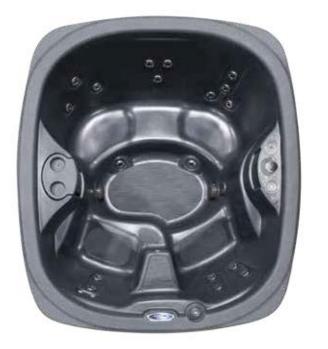

#### It's as earn as two, three one,

Images for reference only. Colors and specifications may vary.

**Size:** 85" x 71" x 34" (215,9 x 180,3 x 86,4 cm) Estimated Dry Weight: 320 lbs / 145.2 kg

Estimated Water Capacity: 275 US gal / 1,041 L

Estimated Filled Weight: 2,600 lbs / 1,179 kg **Structure:** Rotationally Molded Polyethylene

Seating: 2 Captains Chairs,

1 Tri-Seat bench/Lounge, 1 Step In/Cool Down

Jets: 20 Adjustable, Stainless Steel Jets

Lighting: Triple LED Main Light,

Quadruple Waterfall LED, Backlighting, External Corner Sconce LED

Lighting