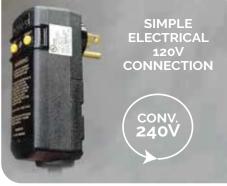

Power Requirements Volts/Amps: . . 120v/15amp / 240v/40-50amp conv.

ETL Can. / ETL U.S. Electrical Certification: Premium Vinyl 4/2 Pitch