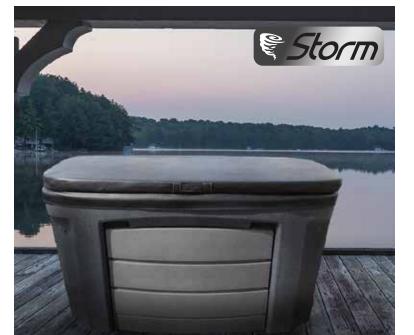

### stormspas.com/en\_us

& integraded wood frame

Seating: 4 Stadium Chair Seats, 1 Lounger 20 Adjustable, Stainless Steel Jets

**Lighting**: LED Main Light

Quadruple Waterfall **LED Lighting Exterior Sconce LED Corner Lighting** 