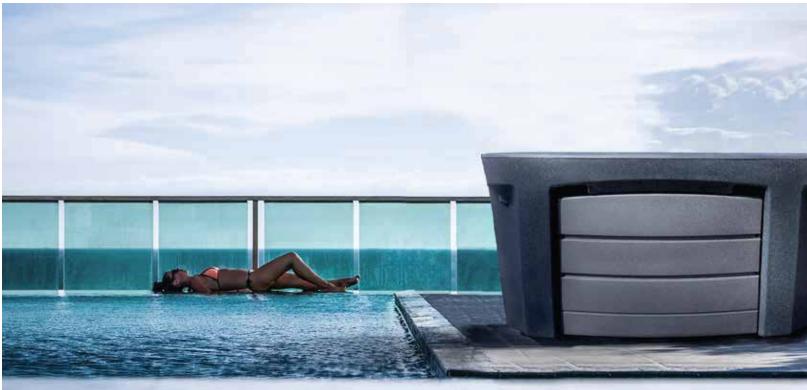

### stormspas.com/en\_us

& integraded wood frame

Seating: 4 Stadium Chair Seats, 1 Lounger 20 Adjustable, Stainless Steel Jets

**Lighting**: LED Main Light

Quadruple Waterfall **LED Lighting Exterior Sconce LED Corner Lighting** 