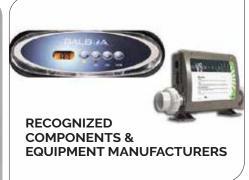

# WHAT'S IN YOUR SPA?

Insulation: . Thermo Layer

Cascading with LED Back Lighting Waterfall:

**Drain Valve:** Included **Equipment Pack:** Balboa VS300 Top Side Control: Balboa VL260 . 2.0hpr, 2 Speed M7 St St - 1.0kw/4.0kw