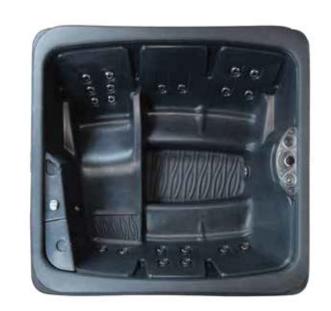

### stormspas.com/en\_us

& integraded wood frame

Seating: 4 Stadium Chair Seats, 1 Lounger 20 Adjustable, Stainless Steel Jets

**Lighting**: LED Main Light

Quadruple Waterfall **LED Lighting Exterior Sconce LED Corner Lighting** 

**OPTION:** 240V with 4bhp pump ASK YOUR REP FOR DELAY.

White

option