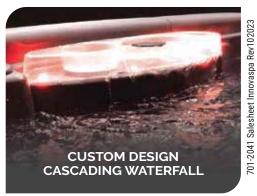

# WHAT'S IN YOUR SPA?

Insulation: . Thermo Layer

Cascading with LED Back Lighting Waterfall:

**Drain Valve:** Included **Equipment Pack:** Balboa VS300 Top Side Control: Balboa VL260 . 2.0hpr, 2 Speed M7 St St - 1.0kw/4.0kw

Lighting: Triple LED Main Light,

Quadruple Waterfall LED, Backlighting, External Corner Sconce LED

Lighting

### stormspas.com/en\_us

& integraded wood frame

Seating: 4 Stadium Chair Seats, 1 Lounger 20 Adjustable, Stainless Steel Jets

**Lighting**: LED Main Light

Quadruple Waterfall **LED Lighting Exterior Sconce LED Corner Lighting** 

Structure: Rotationally Molded Polyethylene

& wood frame Seating: 3 Lounge Chairs,

1 Dual Function Lounger

2 Step In / Cool Down Seats 32 Adjustable, Stainless Steel Jets

1 4-Way Turbo Diverter Jet

**Lighting:** Internal Wall LED Lighting

and LED Main Light

Quadruple Waterfall LED Lighting

Exterior Sconce LED Corner Lighting

**OPTION: 240V with 4bhp pump** 

White Shell

option

The Best Shell in the Industry

innovaspa.com/en\_us 1-866-995-8646 / 1-450-565-5544 ext. 229