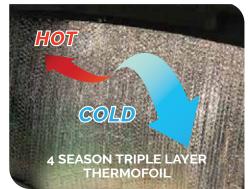

# WHAT'S IN YOUR SPA?

Insulation: . Thermo Layer

Cascading with LED Back Lighting Waterfall:

**Drain Valve:** Included **Equipment Pack:** Balboa VS300 Top Side Control: Balboa VL260 . 2.0hpr, 2 Speed M7 St St - 1.0kw/4.0kw