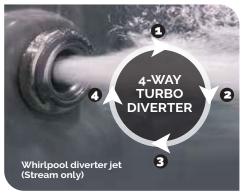

Structure: Rotationally Molded Polyethylene

& wood frame Seating: 3 Lounge Chairs,

1 Dual Function Lounger

2 Step In / Cool Down Seats 32 Adjustable, Stainless Steel Jets

1 4-Way Turbo Diverter Jet

**Lighting:** Internal Wall LED Lighting