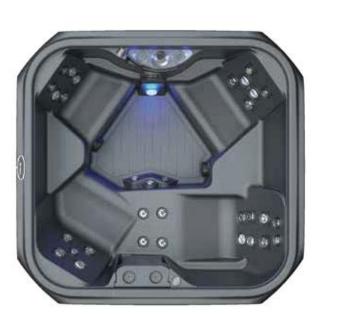

## fantomspas.com/en\_us

**Size:** 83" x 78" x 34" (210,8 x 198 x 86,4 cm) Estimated Dry Weight: 515 lbs / 233.6 kg

Estimated Water Capacity: 330 US gal / 1,249 L Estimated Full Weight: 3,270 lbs / 1,483 kg

Structure: Rotationally Molded Polyethylene

& wood frame Seating: 3 Lounge Chairs,

1 Dual Function Lounger

2 Step In / Cool Down Seats 32 Adjustable, Stainless Steel Jets

1 4-Way Turbo Diverter Jet

**Lighting:** Internal Wall LED Lighting

and LED Main Light

Quadruple Waterfall LED Lighting

Exterior Sconce LED Corner Lighting

**OPTION: 240V with 4bhp pump** 

White Shell

option

The Best Shell in the Industry

innovaspa.com/en\_us 1-866-995-8646 / 1-450-565-5544 ext. 229