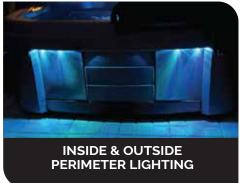

**Seating:** 2 Captains Chairs,

1 Tri-Seat bench/Lounge, 1 Step In/Cool Down

Jets: 21 Adjustable, Stainless Steel Jets

Lighting: Triple LED Main Light,

External Corner Sconce

LED Lighting

White

option

**Seating:** 3 Lounge Chairs

1 Dual Function Lounger

1 Step In / Cool Down Seat

24 Adjustable, Stainless Steel Jets

**Lighting**:LED Main Light

Quadruple Waterfall LED Lighting

**Exterior Sconce LED** Corner Lighting

Seating: 4 Corner Lounge Chairs,

1 Bench Seat.

2 Step In / Cool Down Seats

28 Adjustable, Stainless Steel Jets

14-Way Turbo Diverter Jet

**Lighting:** Internal Wall LED Lighting

and LED Main Light Quadruple Waterfall LED Lighting

Exterior Sconce LED Corner Lighting

**OPTION: 240V with 4bhp pump** 

Images for reference only. Colors and specifications may vary.