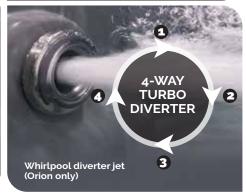

Seating: 4 Corner Lounge Chairs,

1 Bench Seat.

2 Step In / Cool Down Seats

28 Adjustable, Stainless Steel Jets

14-Way Turbo Diverter Jet

**Lighting:** Internal Wall LED Lighting

and LED Main Light Quadruple Waterfall LED Lighting