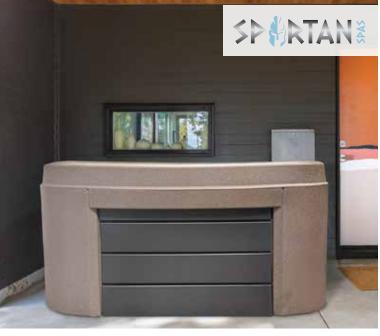

## spartanspas.com

**Size:** 85" x 71" x 34" (216 x 180.5 x 86.4 cm) Estimated Dry Weight: 350 lbs / 158,8 kg Estimated Water Capacity: 275 US gal / 1,041 L Estimated Full Weight: 2,600 lbs / 1,179 kg

Structure: Rotationally Molded Polyethylene

**Seating:** 3 Lounge Chairs

1 Dual Function Lounger

1 Step In / Cool Down Seat

24 Adjustable, Stainless Steel Jets

**Lighting**:LED Main Light

Quadruple Waterfall LED Lighting

**Exterior Sconce LED** Corner Lighting