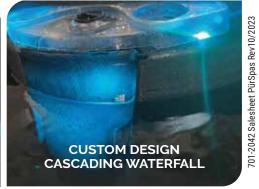

## WHAT'S IN YOUR SPA?

Insulation: . . . . . . . . . . . . . . . Thermo Layer

Cascading with LED Back Lighting Waterfall:

Drain Valve: Included **Equipment Pack:** Balboa VS300 Balboa VL260 Top Side Control: Pump: 2.0hpr, 2 Speed M7 St St - 1.0kw/4.0kw