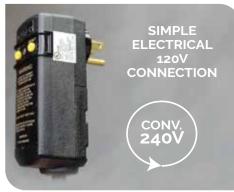

Power Requirements Volts/Amps: . . 120v/15amp / 240v/40-50amp conv

**Electrical Certification:** ETL Can. / ETL U.S. Premium Vinyl 4/2 Pitch

Images for reference only. Colors and specifications may vary.