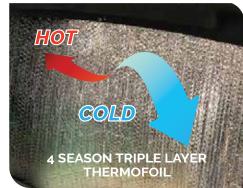

## WHAT'S IN YOUR SPA?

Insulation: . . . . . . . . . . . . . . . Thermo Layer

Cascading with LED Back Lighting Waterfall:

Drain Valve: Included **Equipment Pack:** Balboa VS300 Balboa VL260 Top Side Control: Pump: 2.0hpr, 2 Speed M7 St St - 1.0kw/4.0kw