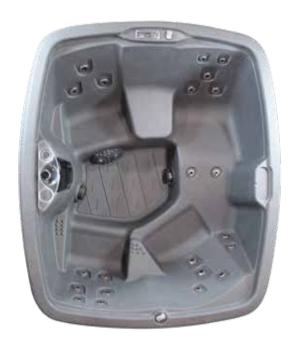

## spartanspas.com

**Size:** 85" x 71" x 34" (216 x 180.5 x 86.4 cm) Estimated Dry Weight: 350 lbs / 158,8 kg Estimated Water Capacity: 275 US gal / 1,041 L Estimated Full Weight: 2,600 lbs / 1,179 kg

Structure: Rotationally Molded Polyethylene

**Seating:** 3 Lounge Chairs

1 Dual Function Lounger

1 Step In / Cool Down Seat

24 Adjustable, Stainless Steel Jets

**Lighting**:LED Main Light

Quadruple Waterfall LED Lighting

**Exterior Sconce LED** Corner Lighting