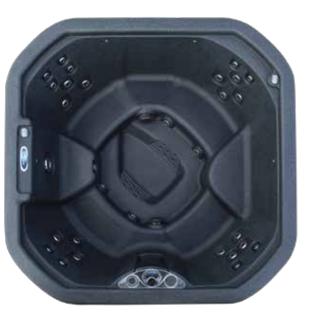

## feelingspas.com/en\_us

**Size:** 82" x 82" x 34" (208 x 208 x 86.4 cm)

Estimated Dry Weight: 515 lbs / 233,6 kg Estimated Water Capacity: 330 US gal / 1,249 L

Estimated Full Weight: 3,270 lbs / 1,483 kg Structure: Rotationally Molded Polyethylene

Seating: 4 Corner Lounge Chairs,

1 Bench Seat.

2 Step In / Cool Down Seats

28 Adjustable, Stainless Steel Jets

14-Way Turbo Diverter Jet

**Lighting:** Internal Wall LED Lighting

and LED Main Light Quadruple Waterfall LED Lighting