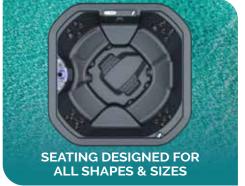

**Seating:** 2 Captains Chairs,

1 Tri-Seat bench/Lounge, 1 Step In/Cool Down

Jets: 21 Adjustable, Stainless Steel Jets

Lighting: Triple LED Main Light,

External Corner Sconce

LED Lighting

White

option

**Seating:** 3 Lounge Chairs

1 Dual Function Lounger

1 Step In / Cool Down Seat

24 Adjustable, Stainless Steel Jets

**Lighting**:LED Main Light

Quadruple Waterfall LED Lighting

**Exterior Sconce LED** Corner Lighting

Seating: 4 Corner Lounge Chairs,

1 Bench Seat.

2 Step In / Cool Down Seats

28 Adjustable, Stainless Steel Jets

14-Way Turbo Diverter Jet

**Lighting:** Internal Wall LED Lighting

and LED Main Light Quadruple Waterfall LED Lighting