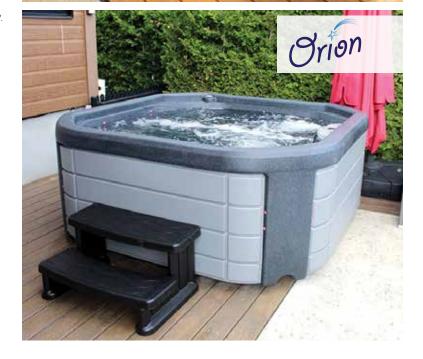

**Size:** 85" x 72" x 34" (216 x 183 x 86.4 cm) Estimated Dry Weight: 320 lbs / 145,1 kg

Estimated Water Capacity: 275 US gal / 1,041 L Estimated Filled Weight: 2,600 lbs / 1,179,3 kg

Structure: Rotationally Molded Polyethylene

**Seating:** 2 Captains Chairs,

1 Tri-Seat bench/Lounge, 1 Step In/Cool Down

Jets: 21 Adjustable, Stainless Steel Jets

Lighting: Triple LED Main Light,

External Corner Sconce

LED Lighting

White

option