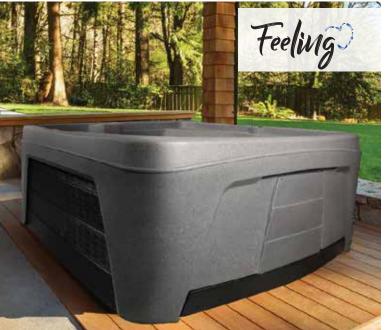

## feelingspas.com/en\_us

**Size:** 82" x 82" x 34" (208 x 208 x 86.4 cm)

Estimated Dry Weight: 515 lbs / 233,6 kg Estimated Water Capacity: 330 US gal / 1,249 L

Estimated Full Weight: 3,270 lbs / 1,483 kg Structure: Rotationally Molded Polyethylene

Seating: 4 Corner Lounge Chairs,

1 Bench Seat.

2 Step In / Cool Down Seats

28 Adjustable, Stainless Steel Jets

14-Way Turbo Diverter Jet

**Lighting:** Internal Wall LED Lighting

and LED Main Light Quadruple Waterfall LED Lighting

Exterior Sconce LED Corner Lighting

**OPTION: 240V with 4bhp pump** 

Images for reference only. Colors and specifications may vary.