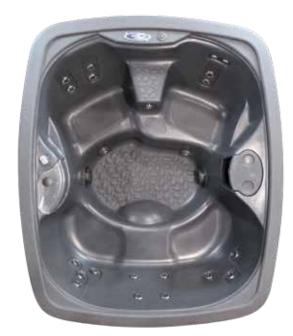

**Size:** 85" x 72" x 34" (216 x 183 x 86.4 cm) Estimated Dry Weight: 320 lbs / 145,1 kg

Estimated Water Capacity: 275 US gal / 1,041 L Estimated Filled Weight: 2,600 lbs / 1,179,3 kg

Structure: Rotationally Molded Polyethylene

**Seating:** 2 Captains Chairs,

1 Tri-Seat bench/Lounge, 1 Step In/Cool Down

Jets: 21 Adjustable, Stainless Steel Jets

Lighting: Triple LED Main Light,

External Corner Sconce

LED Lighting

White

option