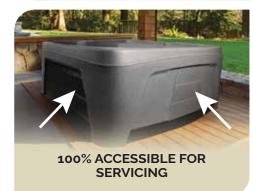

stable, Stainless Steel Jets

**Lighting**:LED Main Light

Quadruple Waterfall LED Lighting

**Exterior Sconce LED** Corner Lighting







## feelingspas.com/en\_us

**Size:** 82" x 82" x 34" (208 x 208 x 86.4 cm)

Estimated Dry Weight: 515 lbs / 233,6 kg Estimated Water Capacity: 330 US gal / 1,249 L

Estimated Full Weight: 3,270 lbs / 1,483 kg Structure: Rotationally Molded Polyethylene

Seating: 4 Corner Lounge Chairs,

1 Bench Seat.

2 Step In / Cool Down Seats

28 Adjustable, Stainless Steel Jets

14-Way Turbo Diverter Jet

**Lighting:** Internal Wall LED Lighting

and LED Main Light Quadruple Waterfall LED Lighting

Exterior Sconce LED Corner Lighting

**OPTION: 240V with 4bhp pump** 











Images for reference only. Colors and specifications may vary.

































## The Best Shell in the Industry





purspas.com/en/ 1-866-995-8646 / 1-450-565-5544 ext. 229