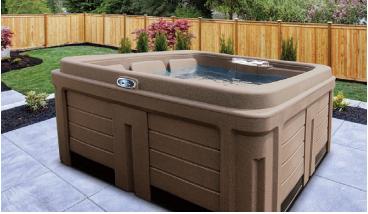

tom* also has a body-conforming lounger with dual armrests. You can just lay back and enjoy the soothing feel of the jet action on your entire back and on the bottom of your feet at the same time.

The **Fantom** has 20 stainless steel jets that are positioned to give you a thorough and pleasing massage. Each jet is also individually adjustable. The stadium seats have full back and lower back jet patterns while the lounger has a more intense back pattern with the added pleasure of foot jets.

The *Fantom* has a traditional look that you will be proud to display in your backyard. It has the ambiance of an LED-backlit cascading waterfall which is enhanced by external LED sconce lighting in each corner of the spa.

Your Fantom will not only feel good, but it will also look good.

# FANTOM







#### **FEATURES**















No Hassle Installation\*\*













#### **SPECIFICATIONS**

| Size 78                             | 200.7 x 193 x 81.3 cm                                                   |
|-------------------------------------|-------------------------------------------------------------------------|
| Seating                             | 4 Stadium Chair Seats and 1 Lounger                                     |
| Lighting                            | Exterior Sconce LED Corner Lighting                                     |
| Waterfall                           | Cascading with LED Back Lighting                                        |
| Estimated Dry Weight                | 204 kg                                                                  |
| <b>Estimated