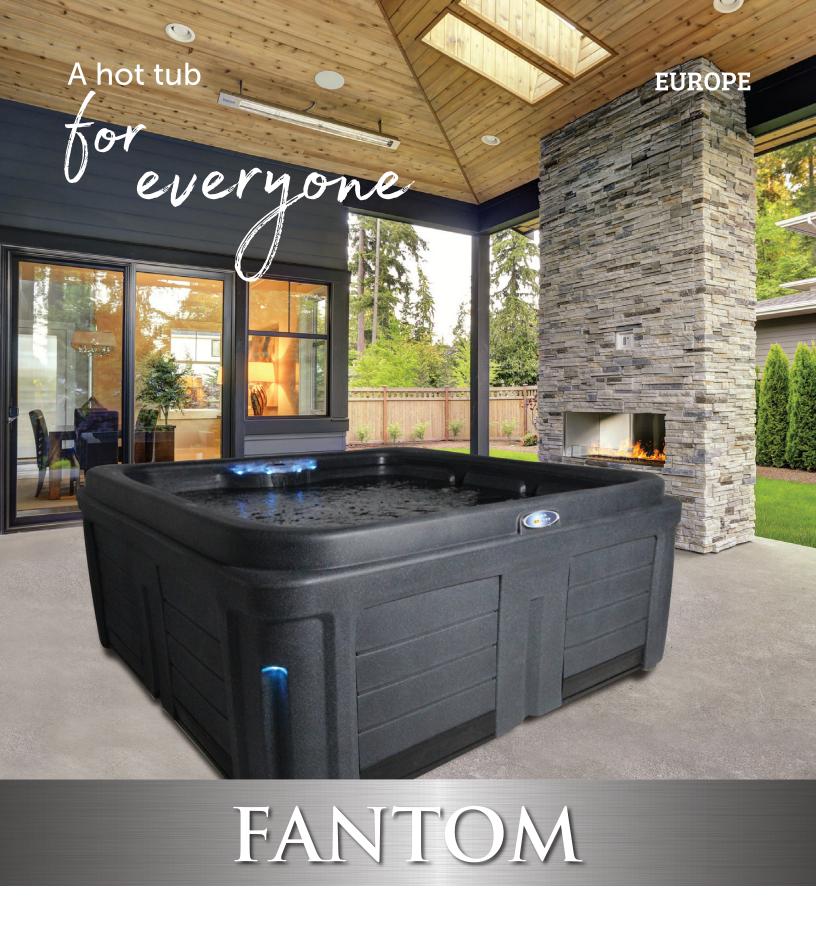

#### THE FANTOM IS A TRADITIONALLY DESIGNED SPA

It combines the simplicity of stadium seating with a body conforming lounger. It's an ideal spa for individual use or for a relaxing get-together with family and friends.

The *Fantom* has a traditional look that you will be proud to display in your backyard. It has the ambiance of an LED-backlit cascading waterfall which is enhanced by external LED sconce lighting in each corner of the spa.

# FANTOM