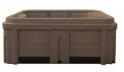

The *Fantom* has a traditional look that you will be proud to display in your backyard. It has the ambiance of an LED-backlit cascading waterfall which is enhanced by external LED sconce lighting in each corner of the spa.

220 V / 16 A

Charcoal / Option: Mocha

Vinyl

It's as ed two, three as one,

Put in place\*

Fill with water

4 seasons insulation

## Available in 2 Colours

**Power Requirements** 

Cover

Colour