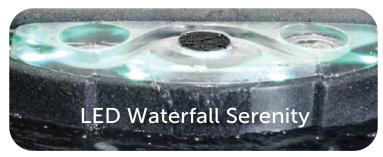

The *Fantom* has a traditional look that you will be proud to display in your backyard. It has the ambiance of an LED-backlit cascading waterfall which is enhanced by external LED sconce lighting in each corner of the spa.