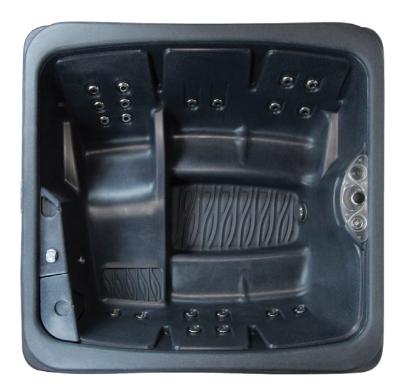

The side by side stadium seats provide a comfortable sitting area where you can just sit back and relax, or you can have a nice conversation with the people sitting beside or across from you. Each pair of stadium seats has a different angle at which to rest your back. You can sit almost straight up, or if you prefer, you can sit in the opposite seat and tilt yourself back a little further. Either way, it will be very relaxing. The *Fantom* also has a body-conforming lounger with dual armrests. You can just lay back and enjoy the soothing feel of the jet action on your entire back and on the bottom of your feet at the same time.

The **Fantom** has 20 stainless steel jets that are positioned to give you a thorough and pleasing massage. Each jet is also individually adjustable. The stadium seats have full back and lower back jet patterns while the lounger has a more intense back pattern with the added pleasure of foot jets.