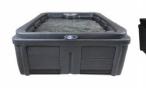

#### THE FANTOM IS A TRADITIONALLY DESIGNED SPA

It combines the simplicity of stadium seating with a body conforming lounger. It's an ideal spa for individual use or for a relaxing get-together with family and friends.

# FANTOM

#### **SPECIFICATIONS**

| Size 78                             | 200.7 x 193 x 81.3 cm                                                   |
|-------------------------------------|-------------------------------------------------------------------------|
| Seating                             | 4 Stadium Chair Seats and 1 Lounger                                     |
| Lighting                            | Exterior Sconce LED Corner Lighting                                     |
| Waterfall                           | Cascading with LED Back Lighting                                        |
| Estimated Dry Weight                | 204 kg                                                                  |
| <b>Estimated Water Capacity</b>     | 1174 l                                                                  |
| Estimated Full Weight               | 1315 kg                                                                 |
|                                     |                                                                         |
| Jets                                | 20 Adjustable, Stainless Steel Jets                                     |
| Jets<br>Structure                   | 20 Adjustable, Stainless Steel Jets<br>Rotationally Molded Polyethylene |
|                                     | •                                                                       |
| Structure                           | Rotationally Molded Polyethylene                                        |
| Structure<br>Insulation             | Rotationally Molded Polyethylene Thermofoil Heat Blanket                |
| Structure Insulation Equipment Pack | Rotationally Molded Polyethylene Thermofoil Heat Blanket Balboa         |