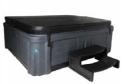

#### THE FANTOM IS A TRADITIONALLY DESIGNED SPA

It combines the simplicity of stadium seating with a body conforming lounger. It's an ideal spa for individual use or for a relaxing get-together with family and friends.

# FANTOM

#### **SPECIFICATIONS**

| Size 78                             | 200.7 x 193 x 81.3 cm                                                   |
|-------------------------------------|-------------------------------------------------------------------------|
| Seating                             | 4 Stadium Chair Seats and 1 Lounger                                     |
| Lighting                            | Exterior Sconce LED Corner Lighting                                     |
| Waterfall                           | Cascading with LED Back Lighting                                        |
| Estimated Dry Weight                | 204 kg                                                                  |
| <b>Estimated Water Capacity</b>     | 1174 l                                                                  |
| Estimated Full Weight               | 1315 kg                                                                 |
|                                     |                                                                         |
| Jets                                | 20 Adjustable, Stainless Steel Jets                                     |
| Jets<br>Structure                   | 20 Adjustable, Stainless Steel Jets<br>Rotationally Molded Polyethylene |
|                                     | •                                                                       |
| Structure                           | Rotationally Molded Polyethylene                                        |
| Structure<br>Insulation             | Rotationally Molded Polyethylene Thermofoil Heat Blanket                |
| Structure Insulation Equipment Pack | Rotationally Molded Polyethylene Thermofoil Heat Blanket Balboa         |