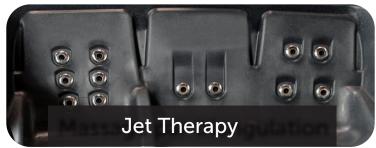

The **Fantom** has 20 stainless steel jets that are positioned to give you a thorough and pleasing massage. Each jet is also individually adjustable. The stadium seats have full back and lower back jet patterns while the lounger has a more intense back pattern with the added pleasure of foot jets.