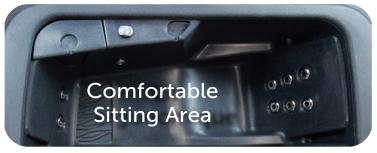

The side by side stadium seats provide a comfortable sitting area where you can just sit back and relax, or you can have a nice conversation with the people sitting beside or across from you. Each pair of stadium seats has a different angle at which to rest your back. You can sit almost straight up, or if you prefer, you can sit in the opposite seat and tilt yourself back a little further. Either way, it will be very relaxing. The *Fantom* also has a body-conforming lounger with dual armrests. You can just lay back and enjoy the soothing feel of the jet action on your entire back and on the bottom of your feet at the same time.