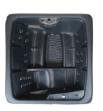

#### THE FANTOM IS A TRADITIONALLY DESIGNED SPA

It combines the simplicity of stadium seating with a body conforming lounger. It's an ideal spa for individual use or for a relaxing get-together with family and friends.

The side by side stadium seats provide a comfortable sitting area where you can just sit back and relax, or you can have a nice conversation with the people sitting beside or across from you. Each pair of stadium seats has a different angle at which to rest your back. You can sit almost straight up, or if you prefer, you can sit in the opposite seat and tilt yourself back a little further. Either way, it will be very relaxing. The *Fantom* also has a body-conforming lounger with dual armrests. You can just lay back and enjoy the soothing feel of the jet action on your entire back and on the bottom of your feet at the same time.

The **Fantom** has 20 stainless steel jets that are positioned to give you a thorough and pleasing massage. Each jet is also individually adjustable. The stadium seats have full back and lower back jet patterns while the lounger has a more intense back pattern with the added pleasure of foot jets.