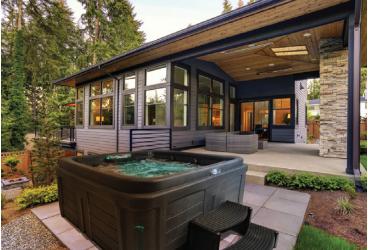

The *Fantom* has a traditional look that you will be proud to display in your backyard. It has the ambiance of an LED-backlit cascading waterfall which is enhanced by external LED sconce lighting in each corner of the spa.

Your Fantom will not only feel good, but it will also look good.