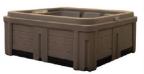

#### **SPECIFICATIONS**

| Size 78                             | 200.7 x 193 x 81.3 cm                                                   |
|-------------------------------------|-------------------------------------------------------------------------|
| Seating                             | 4 Stadium Chair Seats and 1 Lounger                                     |
| Lighting                            | Exterior Sconce LED Corner Lighting                                     |
| Waterfall                           | Cascading with LED Back Lighting                                        |
| Estimated Dry Weight                | 204 kg                                                                  |
| <b>Estimated Water Capacity</b>     | 1174 l                                                                  |
| Estimated Full Weight               | 1315 kg                                                                 |
|                                     |                                                                         |
| Jets                                | 20 Adjustable, Stainless Steel Jets                                     |
| Jets<br>Structure                   | 20 Adjustable, Stainless Steel Jets<br>Rotationally Molded Polyethylene |
|                                     | •                                                                       |
| Structure                           | Rotationally Molded Polyethylene                                        |
| Structure<br>Insulation             | Rotationally Molded Polyethylene Thermofoil Heat Blanket                |
| Structure Insulation Equipment Pack | Rotationally Molded Polyethylene Thermofoil Heat Blanket Balboa         |

## **BUILT TO LAST A LIFETIME**

- Virtually indestructible
- No cracking or chipping
- Easy surface care and repair

#### **TRULY PORTABLE**

- Light weight
- Fits through most doorways
- Easy to transport